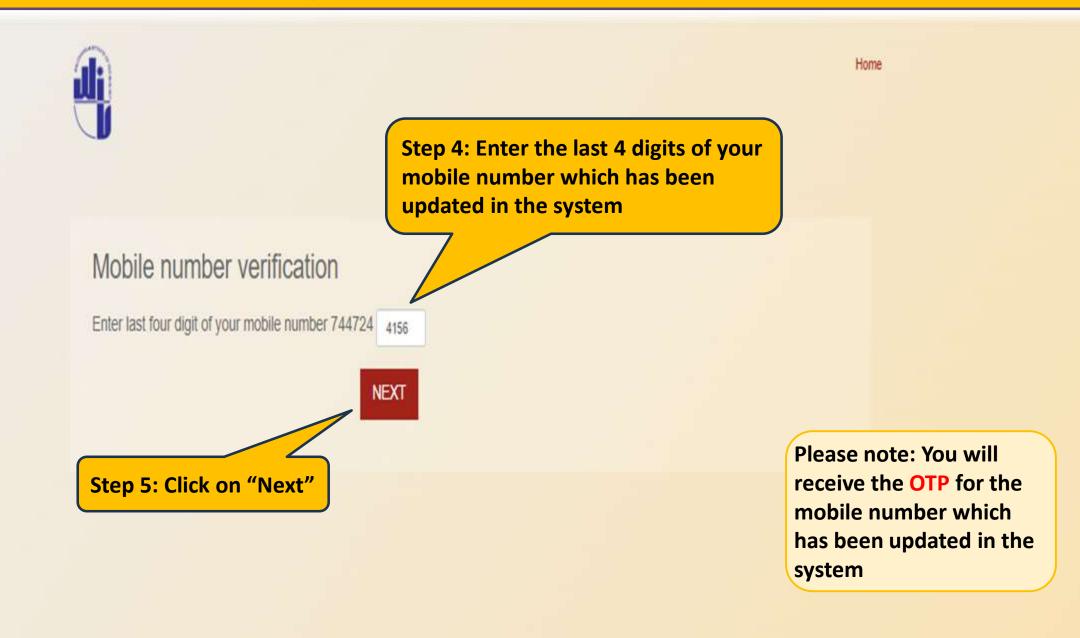

## **Forgot Password User Manual**

#### **Login Page**



WALCHAND INSTITUTE OF TECHNOLOGY SOLAPUR - 413006

We are here to help. Please send your issue or query to wit@continuo in App code:

Please note: If the password is blocked/forgot/change - kindly use the "forgot password" link as shown on the login page.

You will be getting OTP to the mobile number/email id which is updated in the system, and the same password will be updated for all the older instances for the same user Name.

Click here to access Even2022 Instance
Click here to access Odd 2022 Instance

D Password

Step 1: Click on "Forgot Password"

Forgot password Login HELP

### **Login Page**



#### **Mobile Number Verification Page**



#### **Update the Received OTP**



Home



#### **Password Reset Page**



Home



#### **Password Reset Page**



We are here to help. Please send your issue or query to wit@continuo.in App code:

Password updated Please note: Click here to access Even2022 Instance After reset, the password Click here to access Odd 2022 Instance message display as password updated **Step 10: Enter the Username** User Name and New password to login Password Forgot password Login HELP

# Thank You