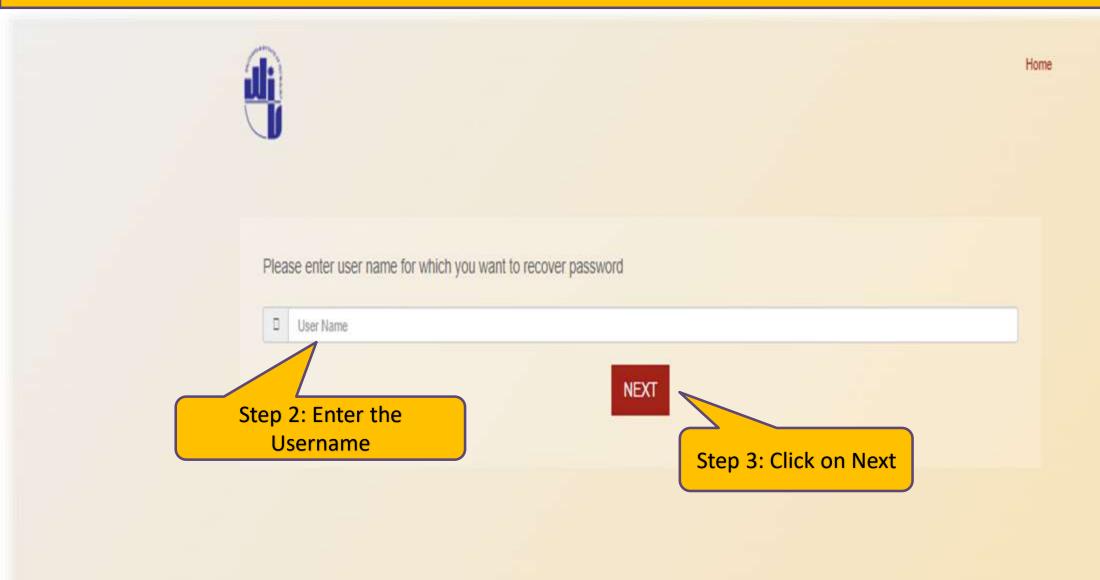

## **Forgot Password User Manual**

#### **Login Page**



WALCHAND INSTITUTE OF TECHNOLOGY SOLAPUR - 413006

We are here to help. Please send your issue or query to wit@continuo in App code:

Please note: If the password is blocked/forgot/change - kindly use the "forgot password" link as shown on the login page.

You will be getting OTP to the mobile number/email id which is updated in the system, and the same password will be updated for all the older instances for the same user Name.

Click here to access Even2022 Instance
Click here to access Odd 2022 Instance

D Password

Step 1: Click on "Forgot Password"

Forgot password Login HELP

### **Login Page**



#### **Mobile Number Verification Page**



#### **Update the Received OTP**



Home



#### **Password Reset Page**



Home



#### **Password Reset Page**



We are here to help. Please send your issue or query to wit@continuo.in App code:

Password updated Please note: Click here to access Even2022 Instance After reset, the password Click here to access Odd 2022 Instance message display as password updated **Step 10: Enter the Username** User Name and New password to login Password Forgot password Login HELP

# Thank You