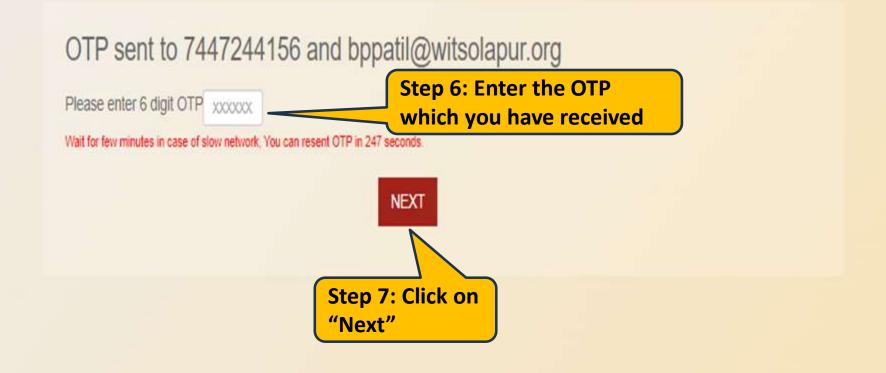

## **Forgot Password User Manual**

#### **Login Page**



WALCHAND INSTITUTE OF TECHNOLOGY SOLAPUR - 413006

We are here to help. Please send your issue or query to wit@continuo in App code:

Please note: If the password is blocked/forgot/change - kindly use the "forgot password" link as shown on the login page.

You will be getting OTP to the mobile number/email id which is updated in the system, and the same password will be updated for all the older instances for the same user Name.

Click here to access Even2022 Instance
Click here to access Odd 2022 Instance

D Password

Step 1: Click on "Forgot Password"

Forgot password Login HELP

### **Login Page**



#### **Mobile Number Verification Page**



#### **Update the Received OTP**



Home



#### **Password Reset Page**



Home



#### **Password Reset Page**



We are here to help. Please send your issue or query to wit@continuo.in App code:

Password updated Please note: Click here to access Even2022 Instance After reset, the password Click here to access Odd 2022 Instance message display as password updated **Step 10: Enter the Username** User Name and New password to login Password Forgot password Login HELP

# Thank You