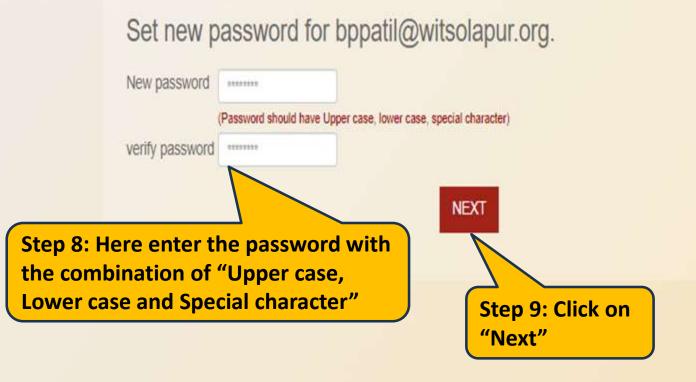

## **Forgot Password User Manual**

#### **Login Page**



WALCHAND INSTITUTE OF TECHNOLOGY SOLAPUR - 413006

We are here to help. Please send your issue or query to wit@continuo in App code:

Please note: If the password is blocked/forgot/change - kindly use the "forgot password" link as shown on the login page.

You will be getting OTP to the mobile number/email id which is updated in the system, and the same password will be updated for all the older instances for the same user Name.

Click here to access Even2022 Instance
Click here to access Odd 2022 Instance

D Password

Step 1: Click on "Forgot Password"

Forgot password Login HELP

### **Login Page**



#### **Mobile Number Verification Page**



#### **Update the Received OTP**



Home



#### **Password Reset Page**



Home



#### **Password Reset Page**



We are here to help. Please send your issue or query to wit@continuo.in App code:

Password updated Please note: Click here to access Even2022 Instance After reset, the password Click here to access Odd 2022 Instance message display as password updated **Step 10: Enter the Username** User Name and New password to login Password Forgot password Login HELP

# Thank You